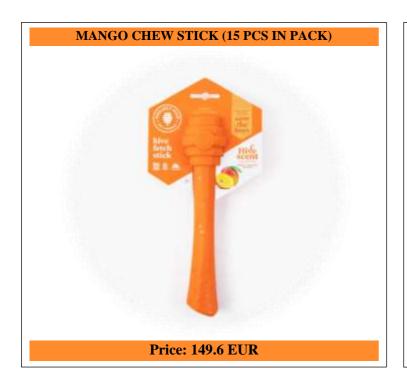

### Mango chew stick (15 unit case pack)

15x mango chew stick

This mango-scented Chew Stick will be your dog's new favorite toy! Made in the USA, the Chew Stick is bouncy, durable, and super engaging! Dogs love to gnaw on the honey-dipper shape, which promotes healthy teeth and gums. They can easily carry it in their mouths without the risks of a natural stick, which can hurt your pup's mouth and digestive system. The Chew Stick's bright color is easy for you and your dog to spot indoors, on land, or floating in water. Dogs' highly developed sense of smell plays a major role in their well-being, and providing dogs with scented toys fulfills a key enrichment need. The Mango scent can further engage your dog during play or cuddle time.