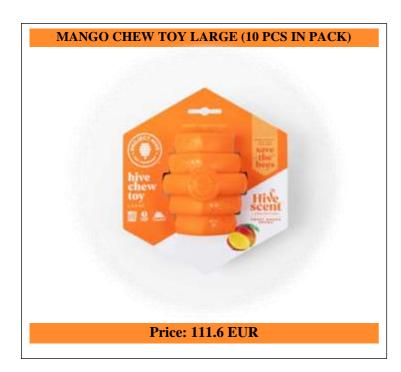

### Mango chew toy - Large (10 unit case pack)

10x mango large chew toy

Our mango-scented Chew Toy is a super engaging toy for larger dogs. Made in the USA, its erratic bounce keeps dogs happily occupied during fetch. Dogs love to gnaw on the Chew Toy's unique knobby ends, promoting healthy teeth and gums. It's also perfect as a treat dispenser—any treat. We recommend our Hive Chew Stick Treats, uniquely designed to wedge snugly inside the cavity, creating an even more enriching experience for your dog.

The Toys's bright color makes it easy for you and your dog to find indoors and outdoors. All our toys float, so you can toss them into any lake, pool, or body of water for even more refreshing fun! Dogs' highly developed sense of smell plays a major role in their well-being, and providing dogs with scented toys fulfills a key enrichment need. The Sweet Mango scent can further engage your dog during play or cuddle time.

Did you know? Mango flowers depend on a variety of wild pollinators to enhance fruit production, including wasps, flies, and bees. All aromas in the our coorful Scent Collection are inspired by plants that feed and need bees for pollination. Try them all—which one will be your dog's favorite? Interactive Tip: Insert Hive Chew Stick Treats for large dogs at either end of the Chew Toy for extended play.