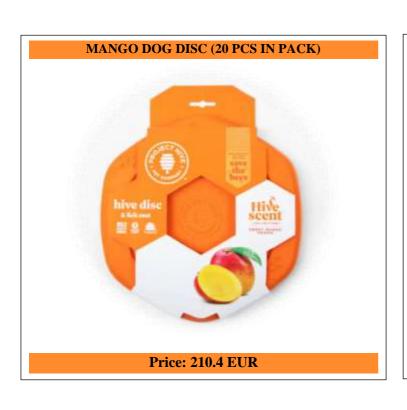

## Mango dog disc (20 unit case pack)

20x mango dog disc

Our mango-scented Dog Disc will be your dog's new favorite flyer! Made in the USA, the Dog Disc's superb glide makes it perfect for dogs who love retrieving games. Its soft and flexible material is gentle on dogs' teeth and gums. The Disc's bright color makes it easy for you and your dog to find indoors and outdoors. And if your pup loves the water, the Dog Disc floats for refreshing games of fetch in the lake or pool!

Flip it over! The back of the Dog Disc is a soothing lick mat. Apply a spreadable treat (like peanut butter, cheese, or yogurt) to the textured honeycomb pattern to help relieve anxiety and calm your dog.