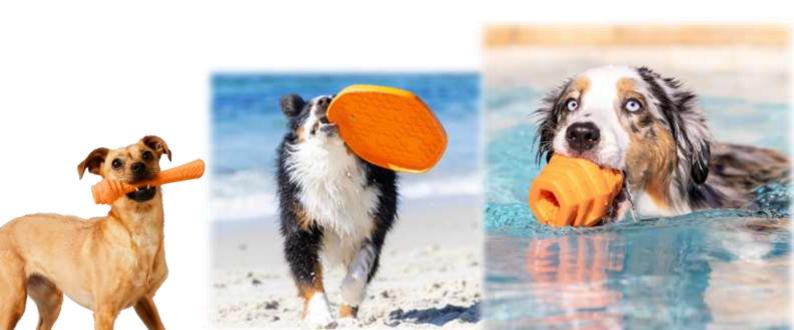

- Brand: Project Hive Pet Company
- Made in the USA
- Floats in water
- Non-toxic, BPA-free, latex-free, phthalates-free, and FDA-compliant
- Top-rack dishwasher safe (scent will not dissipate)
- Made of 100% recyclable material (#7)
- Flexible material is gentle on dogs' teeth and gums
- Disc dimensions: 9 ½" diameter x 1 ½" tall
- Disc weight: 7.7 ounces
- May also be used as a shallow water bowl

## Mango dog disc (20 unit case pack)

20x mango dog disc

Our mango-scented Dog Disc will be your dog's new favorite flyer! Made in the USA, the Dog Disc's superb glide makes it perfect for dogs who love retrieving games. Its soft and flexible material is gentle on dogs' teeth and gums. The Disc's bright color makes it easy for you and your dog to find indoors and outdoors. And if your pup loves the water, the Dog Disc floats for refreshing games of fetch in the lake or pool!

Flip it over! The back of the Dog Disc is a soothing lick mat. Apply a spreadable treat (like peanut butter, cheese, or yogurt) to the textured honeycomb pattern to help relieve anxiety and calm your dog.